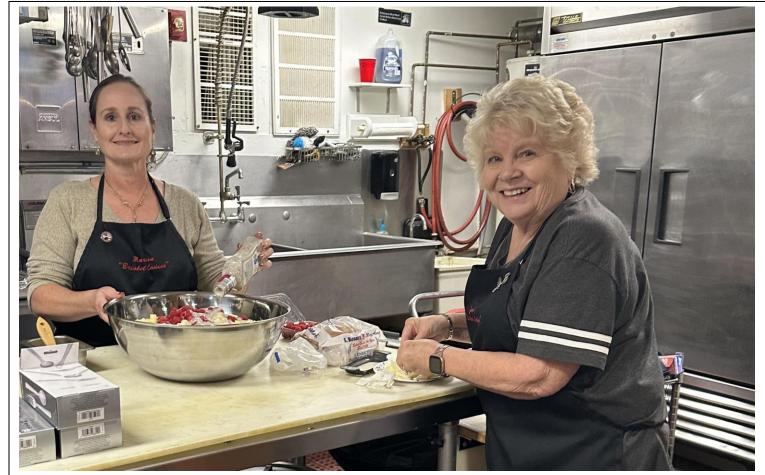

Marissa Grgurich and Gail Bickerton, our cooks, the two most important people present.

Right: Larry Schwartz, oldest Marine and Julio Cruz, youngest Marine, cut the cake.