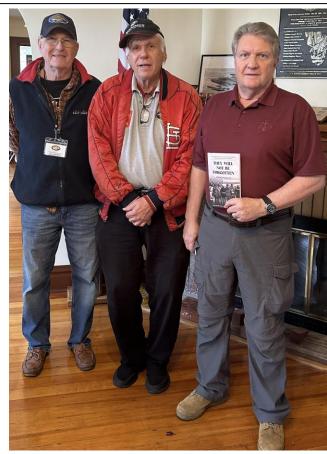

18 – Membership Meeting – 1930 Post #208

26 – Iwo Jima ends, 1945.

Paul Dillon, Carl Ramsey, Armand Kinslow at POW MIA Museum, Armand's family includes one POW during the Civil War

Left: Armand Kinslow with Marine Veteran Mark Trout, president of Missouri Civil War Museum