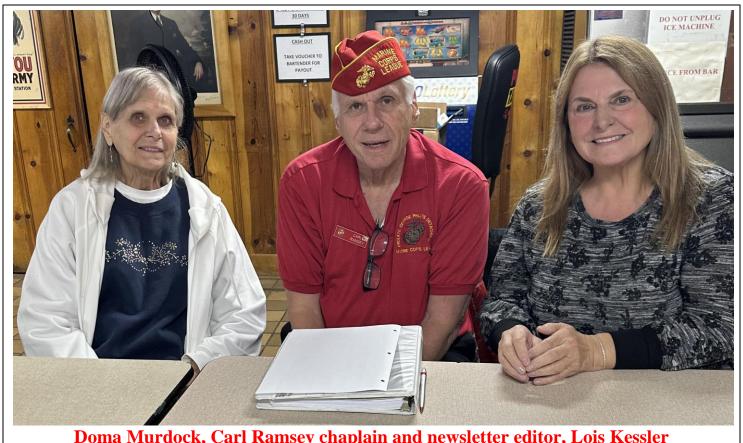

**Rick Meyer** 

Joe Gentile, Junior Vice **Commandant** 

Adjutant Dennis Simpson, John Cooper, and guest Julio Cruz (youngest Marine present)

Doma Murdock, Carl Ramsey chaplain and newsletter editor, Lois Kessler