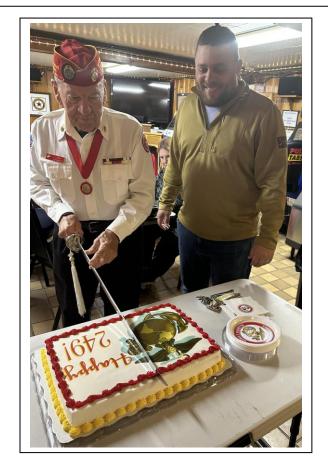

Marissa Grgurich and Gail Bickerton, our cooks, the two most important people present.

Right: Larry Schwartz, oldest Marine and Julio Cruz, youngest Marine, cut the cake.