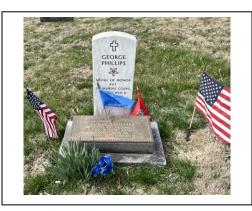

18 – Membership Meeting – 1930 Post #208

19 – Iwo Jima, 1945 thru March 26

23 – Iwo Jima, 1945, Flag Raising

March 2024

12 – Staff Meeting – 1900 Post #208

14 – Iwo Jima, 1945, anniversary of Pvt George Phillips falling on grenade