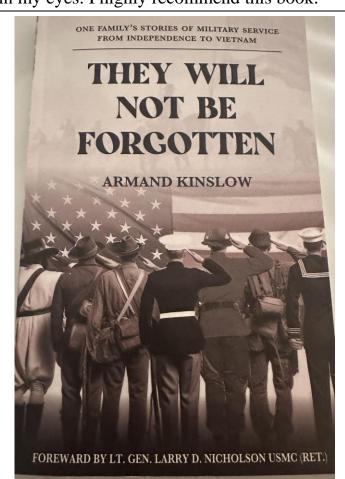

Back to the veterans' side of saying thank you: On November 3, at the POW MIA Museum, I met with Marine Lieutenant Colonel, Armand Kinslow, who wrote the most amazing book in which he researched the wartime experiences of twelve family members. This was his way of saying thank you to them, as he told their stories from Vietnam back to the American Revolution. He came to Saint Louis during the last week of October, in which he met on Tuesday with Brent Trout, History and Genealogy Department, Saint Louis County

His thoroughly enjoyable book is written in a style reminiscent of Landmark books about military heroes I read as a boy. Each chapter is a short page-turning biography which showed great sensitivity and left tears in my eyes. I highly recommend this book.