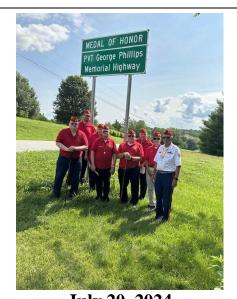

July 20, 2024

Marine Corps League P.O. Box 1990 Stafford, VA 22555-1990

December 15, 2024

Hello to the membership of the Marine Corps League!

This year's travel for me has ended. It has been remarkably busy November and December. In November, I traveled to Washington DC for a jam packed 5 days. The TMC (The Military Coalition), to which we are plank holders, held its annual Board of Trustees meeting. For those that do not know, the TMC is a partnership of all the major/minor VSO. It partners together to support specific Congressional resolutions in hopes to push it into law concerning our veteran's. It is much better to have a unified front of all VSO instead of just us. This tied into the next day where I attended the Macks Marines Legislative luncheon at 8<sup>th</sup> and I. It was well attended, and we also held a cake cutting ceremony.