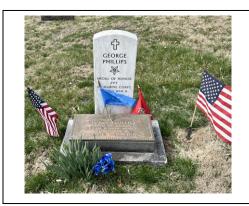

#### March 2024

- 12 Staff Meeting 1900 Post #208
- 14 Iwo Jima, 1945, anniversary of Pvt George Phillips falling on grenade
- 18 Membership Meeting 1900 Post #208
- 26 Iwo Jima ends, 1945.