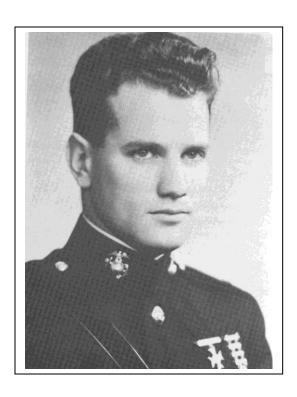

## December Birthday Scroll

John Bauer III Sean Jackson Edwin Rau (Former Member and Commandant)

Carl Ramsey & WW II
Marine F4U pilot
William Hodson who was 102
December 25. See October
Newsletter.

12/7/ 1941, 1st Lt George H. Cannon, Midway, KIA; 1st USMC WWII MOH (from Webster Groves, MO). First Lieutenant George Ham Cannon, USMC, (November 5, 1915 – December 7, 1941) was the first U.S. Marine in World War II to receive the nation's highest military award — the Medal of Honor. (from Webster Groves, Missouri) For distinguished conduct in the line of his profession, extraordinary courage, and disregard of his own condition during the bombardment of Sand Island, Midway Islands, by Japanese forces on December 7, 1941. Lieutenant Cannon, Battery Commander of Battery "H", Sixth Defense Battalion, Fleet Marine Force, U. S. Marine Corps, was at his Command Post when he was mortally wounded by enemy shell fire. He refused to be evacuated from his post until after his men, who had been wounded by the same shell were evacuated, and directed the reorganization of his Command Post until forcibly removed, and as a result of his utter disregard of his own condition he died from loss of blood. (George Cannon on Left)