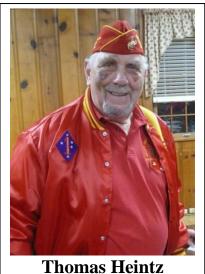

### Chaplain's Article I am sad to report the passing of the wife Of detachment member Thomas Heintz

Betty Pauline (Meyer) Heintz of St. Clair, MO a devoted wife, mother, grandmother, and great-grandmother passed away peacefully on February 2, 2025, at the age of 86 years.