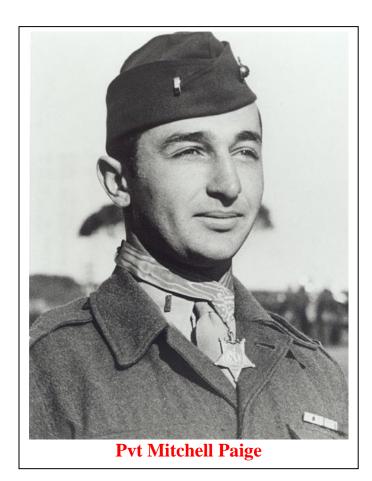

information. The third involved an autographed I am sad to report the passing of detachment biography of Pvt Mitchell Paige, who on October 26, 1942, at Guadalcanal held off a Japanese attack and led a charge. Bob met Paige and got his biography autographed by as many Medal of Honor Recipients as possible. One night after the monthly membership meeting, he took me aside to show me this marvelous book. In conclusion I learned a lot about Bob by the company he kept, including members of our detachment, and I shall miss his feedback to my daily Medal of Honor Stories on Facebook