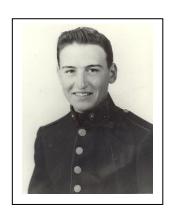

**Donnas Eberley** 

March Iwo Jima Medal of Honor Hand Grenade Heroes 3/3/1945, Corporal Charles J. Berry & Private First Class William R. Caddy (Pictures 1 & 2) fell on grenades, both KIA 3/8/1945, Private First Class James D. La Belle fell on grenade, KIA (Picture 3 Below); 3/14/1945, Iwo Jima, Private George Phillips (Picture 1 Row 2 below) fell on grenade, KIA. 3/26/1945, Last Day of Iwo Jima, First Lieutenant Lt Harry L. Martin (Picture 2, Row 2 Below), rescued surrounded men, single-handedly captured position, KIA by grenade charging enemy.