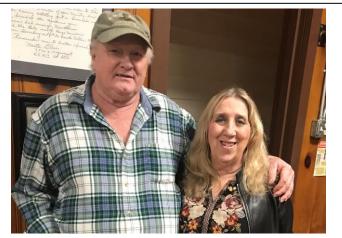

# Chaplain's Article Robert "Bob" Howard February 26, 2025

**Bob and Louise Howard at the 2021 Pvt George Phillips Marine Corps League Birthday Celebration** 

Detachment member Robert "Bob" Howard, who passed away 2/26/2025, served in the Marine Corps during the Vietnam War as a radio operator in Force Recon. We never had the opportunity to interview him for the Members Matter Column, but when I the newsletter editor talked to him on more than one occasion, I learned he had personal contact with various Medal of Honor recipients. He followed my daily Medal of Honor stories on Facebook and shared additional information on three heroes. The first was Navy Chaplain, and Catholic priest Lt Vincent R Capodanno. On September 4, 1967, he was killed in action trying to save a Navy Corpsman. Capodanno would have a ship named after him, and be recommended to the Vatican for Sainthood. One of Bob's friends carried Capodanno off the battlefield. The second was Marine Gunnery Sergeant Jimmie E Howard, who on June 16,1968 led 17 Marines against 300 in a 1200hour battle for Hill 488, resulting in 200 enemy casualties, with the loss of 6 Marines. When Howard passed away, Bob and his wife Louise voluntarily took care of his tombstone, keeping the weeds and grass from covering key

information. The third involved an autographed I am sad to report the passing of detachment biography of Pvt Mitchell Paige, who on October 26, 1942, at Guadalcanal held off a Japanese attack and led a charge. Bob met Paige and got his biography autographed by as many Medal of Honor Recipients as possible. One night after the monthly membership meeting, he took me aside to show me this marvelous book. In conclusion I learned a lot about Bob by the company he kept, including members of our detachment, and I shall miss his feedback to my daily Medal of Honor Stories on Facebook

#### Carl E Ramsey, Newsletter Editor, Chaplain, and Detachment Historian

Chaplain Vincent R Capadanno

**Gunnery Sergeant** Jimmie E Howard

Obituary Howard, Robert "Bob", passed away, Wednesday, February 26, 2025, at his home surrounded by his family at the age of 81. He was born in St. Louis, a son of James B. and Alvera (nee Konecy) Howard. Bob was a proud and decorated United States Marine serving in Vietnam and honorably discharged at the rank of Corporal. He was a member of the Vietnam Veterans of America Chapter 1028, Marine Corp League, Veterans of Foreign War, and the American Legion. Bob was a long-time and talented Mechanic and retired from TSA. He loved being outdoors, especially on the lake in his boat. Bob loved animals, especially his Pekingese, Molly girl. He loved music and getting together with friends.

Bob is the beloved husband of Louise Reuther-Howard (nee Goeddel); loving father of Todd (Julanne) Howard; proud grandfather of Natalie Howard and Paige Howard; and uncle and friend to many. Bob was preceded in death by his parents, his first wife Betty, and a brother Danny.

Services: The family will receive friends at the SCHRADER Funeral Home and Crematory, 14960 Manchester Road at Holloway, Ballwin, Thursday, March 6, 2025 from 10 a.m. to 12 Noon, with procession departing at 12:15 p.m. for a 1:00 p.m. roadside service at Jefferson Barracks National Cemetery, with Military Honors. If desired, contributions may be made to the <a href="Humane Society of Missouri">Humane Society of Missouri</a>. Friends may sign the family's on-line guestbook at Schrader.com.