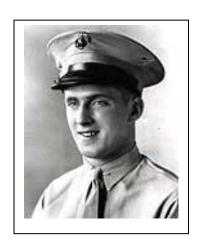

# Chaplain's Article Robert "Bob" Howard February 26, 2025

**Bob and Louise Howard at the 2021 Pvt George Phillips Marine Corps League Birthday Celebration** 

Detachment member Robert "Bob" Howard, who passed away 2/26/2025, served in the Marine Corps during the Vietnam War as a radio operator in Force Recon. We never had the opportunity to interview him for the Members Matter Column, but when I the newsletter editor talked to him on more than one occasion, I learned he had personal contact with various Medal of Honor recipients. He followed my daily Medal of Honor stories on Facebook and shared additional information on three heroes. The first was Navy Chaplain, and Catholic priest Lt Vincent R Capodanno. On September 4, 1967, he was killed in action trying to save a Navy Corpsman. Capodanno would have a ship named after him, and be recommended to the Vatican for Sainthood. One of Bob's friends carried Capodanno off the battlefield. The second was Marine Gunnery Sergeant Jimmie E Howard, who on June 16,1968 led 17 Marines against 300 in a 1200hour battle for Hill 488, resulting in 200 enemy casualties, with the loss of 6 Marines. When Howard passed away, Bob and his wife Louise voluntarily took care of his tombstone, keeping the weeds and grass from covering key

#### Carl E Ramsey, Newsletter Editor, Chaplain, and Detachment Historian

Chaplain Vincent R Capadanno

**Gunnery Sergeant** Jimmie E Howard

Obituary Howard, Robert "Bob", passed away, Wednesday, February 26, 2025, at his home surrounded by his family at the age of 81. He was born in St. Louis, a son of James B. and Alvera (nee Konecy) Howard. Bob was a proud and decorated United States Marine serving in Vietnam and honorably discharged at the rank of Corporal. He was a member of the Vietnam Veterans of America Chapter 1028, Marine Corp League, Veterans of Foreign War, and the American Legion. Bob was a long-time and talented Mechanic and retired from TSA. He loved being outdoors, especially on the lake in his boat. Bob loved animals, especially his Pekingese, Molly girl. He loved music and getting together with friends.