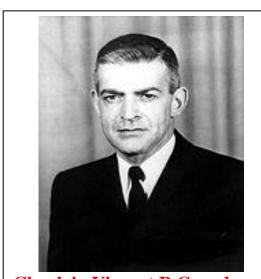

# Chaplain's Article Robert "Bob" Howard February 26, 2025

**Bob and Louise Howard at the 2021 Pvt George Phillips Marine Corps League Birthday Celebration** 

Detachment member Robert "Bob" Howard, who passed away 2/26/2025, served in the Marine Corps during the Vietnam War as a radio operator in Force Recon. We never had the opportunity to interview him for the Members Matter Column, but when I the newsletter editor talked to him on more than one occasion, I learned he had personal contact with various Medal of Honor recipients. He followed my daily Medal of Honor stories on Facebook and shared additional information on three heroes. The first was Navy Chaplain, and Catholic priest Lt Vincent R Capodanno. On September 4, 1967, he was killed in action trying to save a Navy Corpsman. Capodanno would have a ship named after him, and be recommended to the Vatican for Sainthood. One of Bob's friends carried Capodanno off the battlefield. The second was Marine Gunnery Sergeant Jimmie E Howard, who on June 16,1968 led 17 Marines against 300 in a 1200hour battle for Hill 488, resulting in 200 enemy casualties, with the loss of 6 Marines. When Howard passed away, Bob and his wife Louise voluntarily took care of his tombstone, keeping the weeds and grass from covering key

#### Carl E Ramsey, Newsletter Editor, Chaplain, and Detachment Historian

Chaplain Vincent R Capadanno

**Gunnery Sergeant** Jimmie E Howard

Obituary Howard, Robert "Bob", passed away, Wednesday, February 26, 2025, at his home surrounded by his family at the age of 81. He was born in St. Louis, a son of James B. and Alvera (nee Konecy) Howard. Bob was a proud and decorated United States Marine serving in Vietnam and honorably discharged at the rank of Corporal. He was a member of the Vietnam Veterans of America Chapter 1028, Marine Corp League, Veterans of Foreign War, and the American Legion. Bob was a long-time and talented Mechanic and retired from TSA. He loved being outdoors, especially on the lake in his boat. Bob loved animals, especially his Pekingese, Molly girl. He loved music and getting together with friends.