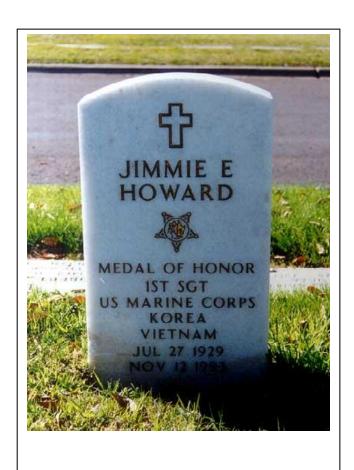

# Chaplain's Article Robert "Bob" Howard February 26, 2025

**Bob and Louise Howard at the 2021 Pvt George Phillips Marine Corps League Birthday Celebration** 

Detachment member Robert "Bob" Howard, who passed away 2/26/2025, served in the Marine Corps during the Vietnam War as a radio operator in Force Recon. We never had the opportunity to interview him for the Members Matter Column, but when I the newsletter editor talked to him on more than one occasion, I learned he had personal contact with various Medal of Honor recipients. He followed my daily Medal of Honor stories on Facebook and shared additional information on three heroes. The first was Navy Chaplain, and Catholic priest Lt Vincent R Capodanno. On September 4, 1967, he was killed in action trying to save a Navy Corpsman. Capodanno would have a ship named after him, and be recommended to the Vatican for Sainthood. One of Bob's friends carried Capodanno off the battlefield. The second was Marine Gunnery Sergeant Jimmie E Howard, who on June 16,1968 led 17 Marines against 300 in a 1200hour battle for Hill 488, resulting in 200 enemy casualties, with the loss of 6 Marines. When Howard passed away, Bob and his wife Louise voluntarily took care of his tombstone, keeping the weeds and grass from covering key

#### Carl E Ramsey, Newsletter Editor, Chaplain, and Detachment Historian

Chaplain Vincent R Capadanno

**Gunnery Sergeant** Jimmie E Howard

Obituary Howard, Robert "Bob", passed away, Wednesday, February 26, 2025, at his home surrounded by his family at the age of 81. He was born in St. Louis, a son of James B. and Alvera (nee Konecy) Howard. Bob was a proud and decorated United States Marine serving in Vietnam and honorably discharged at the rank of Corporal. He was a member of the Vietnam Veterans of America Chapter 1028, Marine Corp League, Veterans of Foreign War, and the American Legion. Bob was a long-time and talented Mechanic and retired from TSA. He loved being outdoors, especially on the lake in his boat. Bob loved animals, especially his Pekingese, Molly girl. He loved music and getting together with friends.