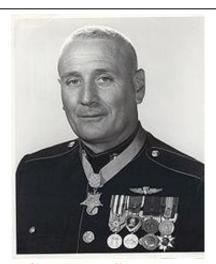

# Chaplain's Article Robert "Bob" Howard February 26, 2025

**Bob and Louise Howard at the 2021 Pvt George Phillips Marine Corps League Birthday Celebration** 

Detachment member Robert "Bob" Howard, who passed away 2/26/2025, served in the Marine Corps during the Vietnam War as a radio operator in Force Recon. We never had the opportunity to interview him for the Members Matter Column, but when I the newsletter editor talked to him on more than one occasion, I learned he had personal contact with various Medal of Honor recipients. He followed my daily Medal of Honor stories on Facebook and shared additional information on three heroes. The first was Navy Chaplain, and Catholic priest Lt Vincent R Capodanno. On September 4, 1967, he was killed in action trying to save a Navy Corpsman. Capodanno would have a ship named after him, and be recommended to the Vatican for Sainthood. One of Bob's friends carried Capodanno off the battlefield. The second was Marine Gunnery Sergeant Jimmie E Howard, who on June 16,1968 led 17 Marines against 300 in a 1200hour battle for Hill 488, resulting in 200 enemy casualties, with the loss of 6 Marines. When Howard passed away, Bob and his wife Louise voluntarily took care of his tombstone, keeping the weeds and grass from covering key

#### Carl E Ramsey, Newsletter Editor, Chaplain, and Detachment Historian

Chaplain Vincent R Capadanno

**Gunnery Sergeant** Jimmie E Howard

Obituary Howard, Robert "Bob", passed away, Wednesday, February 26, 2025, at his home surrounded by his family at the age of 81. He was born in St. Louis, a son of James B. and Alvera (nee Konecy) Howard. Bob was a proud and decorated United States Marine serving in Vietnam and honorably discharged at the rank of Corporal. He was a member of the Vietnam Veterans of America Chapter 1028, Marine Corp League, Veterans of Foreign War, and the American Legion. Bob was a long-time and talented Mechanic and retired from TSA. He loved being outdoors, especially on the lake in his boat. Bob loved animals, especially his Pekingese, Molly girl. He loved music and getting together with friends.