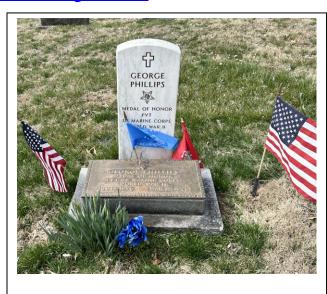

**Donnas Eberley** 

March Iwo Jima Medal of Honor Hand Grenade Heroes 3/3/1945, Corporal Charles J. Berry & Private First Class William R. Caddy (Pictures 1 & 2) fell on grenades, both KIA 3/8/1945, Private First Class James D. La Belle fell on grenade, KIA (Picture 3 Below); 3/14/1945, Iwo Jima, Private George Phillips (Picture 1 Row 2 below) fell on grenade, KIA. 3/26/1945, Last Day of Iwo Jima, First Lieutenant Lt Harry L. Martin (Picture 2, Row 2 Below), rescued surrounded men, single-handedly captured position, KIA by grenade charging enemy.