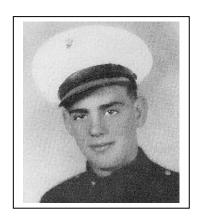

**Donnas Eberley** 

March Iwo Jima Medal of Honor Hand Grenade Heroes 3/3/1945, Corporal Charles J. Berry & Private First Class William R. Caddy (Pictures 1 & 2) fell on grenades, both KIA 3/8/1945, Private First Class James D. La Belle fell on grenade, KIA (Picture 3 Below); 3/14/1945, Iwo Jima, Private George Phillips (Picture 1 Row 2 below) fell on grenade, KIA. 3/26/1945, Last Day of Iwo Jima, First Lieutenant Lt Harry L. Martin (Picture 2, Row 2 Below), rescued surrounded men, single-handedly captured position, KIA by grenade charging enemy.